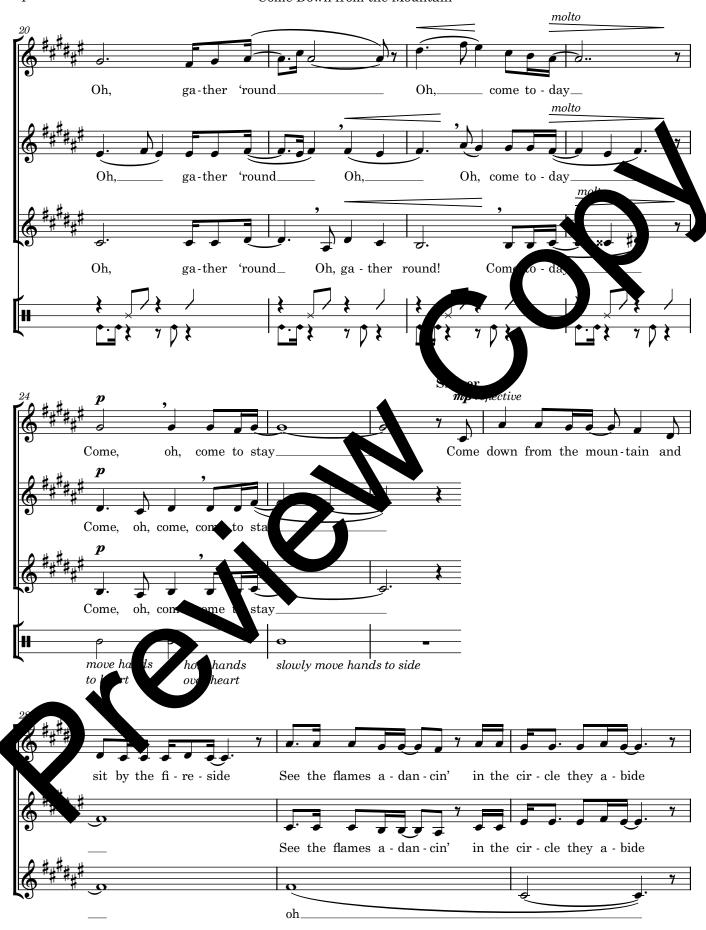

## Come Down from the Mountain

Lee Sar Ale-Iksic

SSA

Optic al Body Percussion

Artistic Director & Editor Joshua Pedde

Curriculum Coordinator & Editor Leeann Starkey

RTISTRY
& EXCELLENCE
HENRY LECK
CHORAL SERIES

## Come Down from the Mountain

SSA *a cappella* and Optional Body Percussion *also available*: SAB a *cappella* and Optional Body Percussion (ICC5002)



© 2023 Indianapolis Children's Choir - ICC4008

Copyright law requires customers to purchase as many digital copies as will be used. We depend on our customers' honesty to pay our composers and keep producing music.



\* The thigh brush should occur while swinging the arms upward to do the clap, so the singers are hitting the sides of the legs. After the second clap, the hands swing back down.

ICC4008







\* Slowly close to "n" as the alto slides down to the low F#