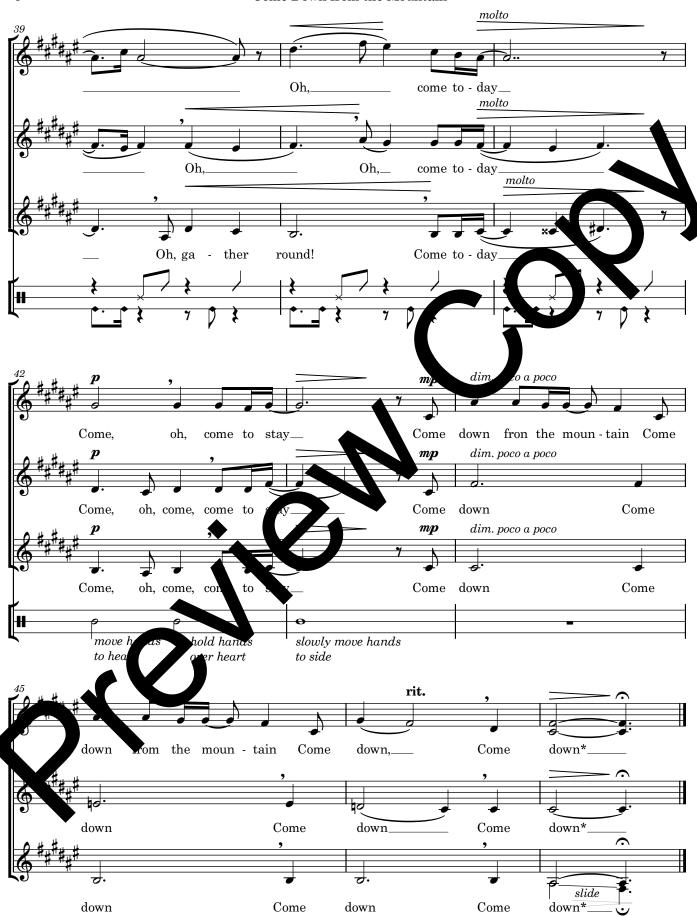

\* The thigh brush should occur while swinging the arms upward to do the clap, so the singers are hitting the sides of the legs. After the second clap, the hands swing back down.

ICC4008

\* Slowly close to "n" as the alto slides down to the low F#