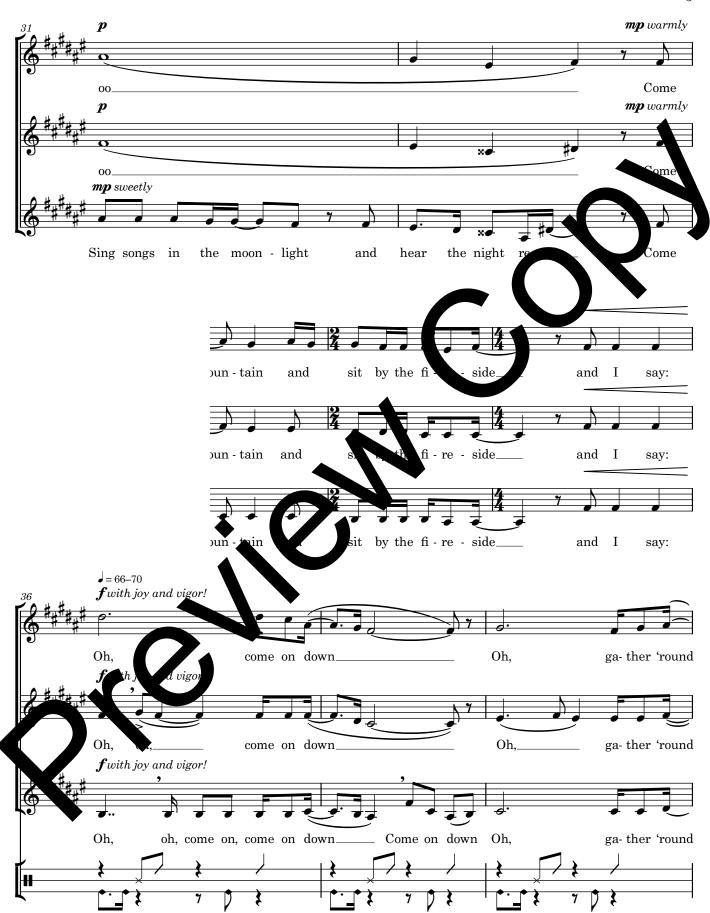

## Come Down from the Mountain

Lee Sar Ale-Iksic

SSA

Optic al Body Percussion

Artistic Director & Editor Joshua Pedde

Curriculum Coordinator & Editor Leeann Starkey

RTISTRY
& EXCELLENCE
HENRY LECK
CHORAL SERIES

## Come Down from the Mountain

SSA *a cappella* and Optional Body Percussion *also available*: SAB a *cappella* and Optional Body Percussion (ICC5002)



© 2023 Indianapolis Children's Choir - ICC4008

Copyright law requires customers to purchase as many digital copies as will be used. We depend on our customers' honesty to pay our composers and keep producing music.



\* The thigh brush should occur while swinging the arms upward to do the clap, so the singers are hitting the sides of the legs. After the second clap, the hands swing back down.

ICC4008







\* Slowly close to "n" as the alto slides down to the low F#