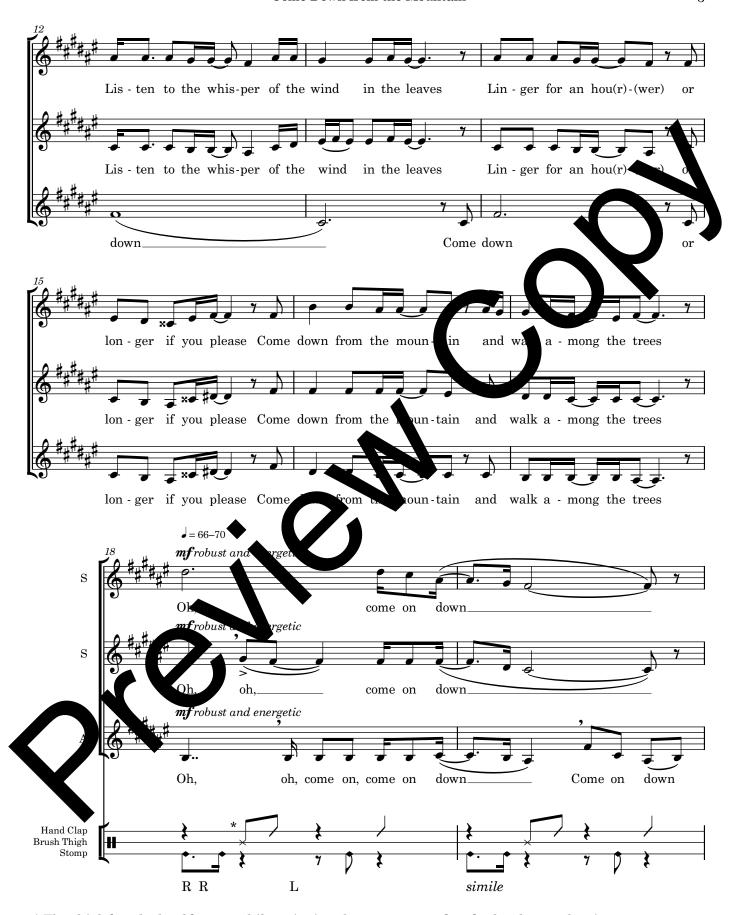

\* The thigh brush should occur while swinging the arms upward to do the clap, so the singers are hitting the sides of the legs. After the second clap, the hands swing back down.

ICC4008

\* Slowly close to "n" as the alto slides down to the low F#