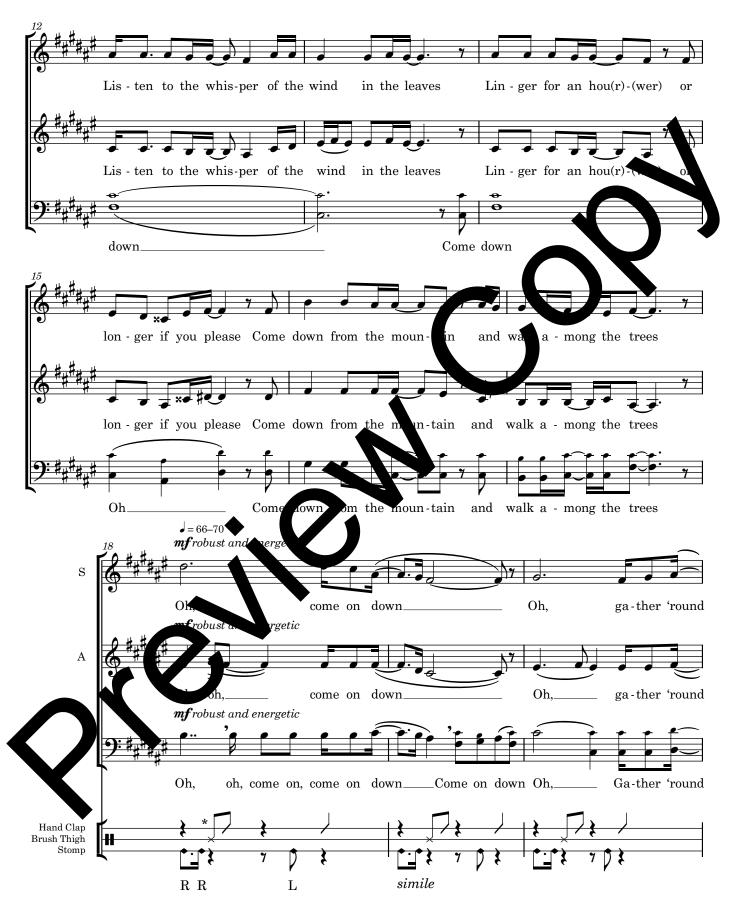

<sup>\*</sup> The thigh brush should occur while swinging the arms upward to do the clap, so the singers are hitting the sides of the legs. After the second clap, the hands swing back down.

\* Slowly close to "n" as the bass slides down to the low F#