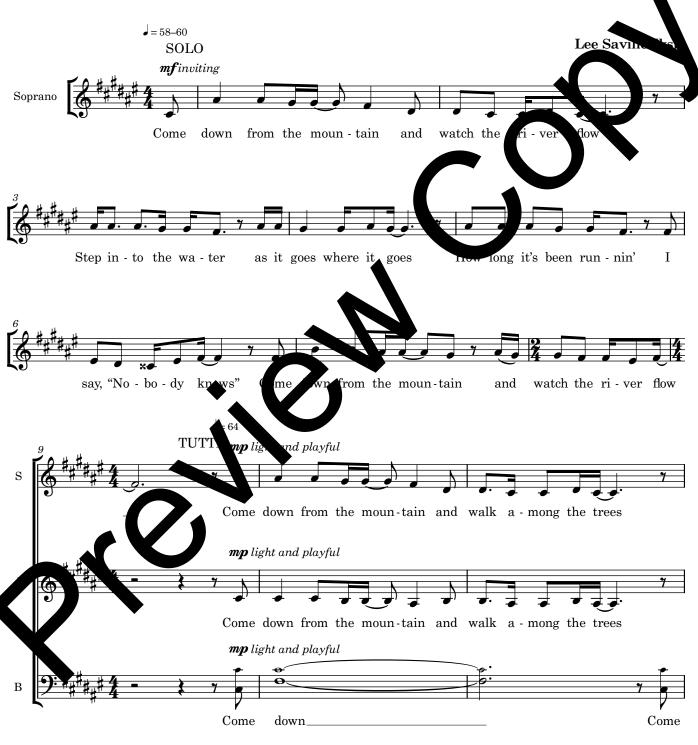

## Come Down from the Mountain

SAB *a cappella* and Optional Body Percussion *also available:* SSA a *cappella* and Optional Body Percussion (ICC4008)

© 2023 Indianapolis Children's Choir - ICC5002

Copyright law requires customers to purchase as many digital copies as will be used. We depend on our customers' honesty to pay our composers and keep producing music.