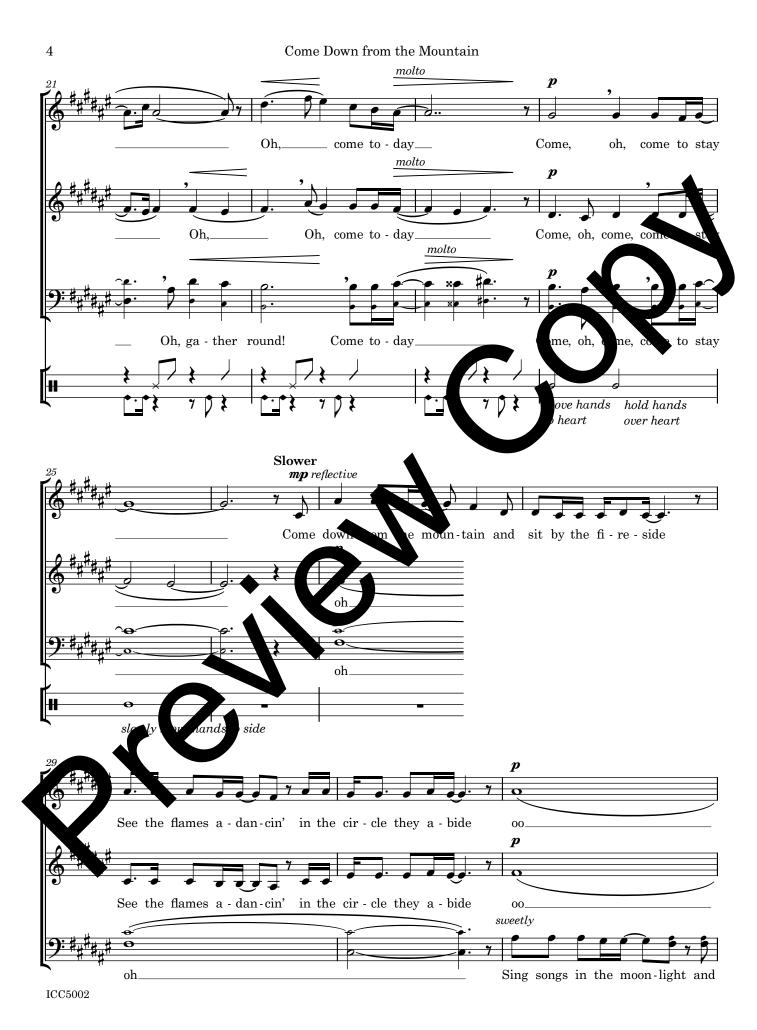

<sup>\*</sup> The thigh brush should occur while swinging the arms upward to do the clap, so the singers are hitting the sides of the legs. After the second clap, the hands swing back down.

\* Slowly close to "n" as the bass slides down to the low F#